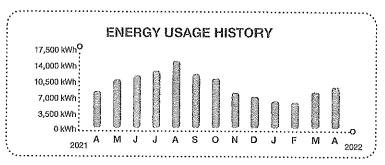

y \$79.95 on your account as a result of changes to your services.

APPRINED This page gives you a quick summary of your monthly PAYMENT bill. A detailed breakdown of your charges begins on



CITY OF MIAMI FIRE & POLICE RETIREMENT, Here's what you owe for this billing period.

#### CHRRHAT BILL

\$1,090,47 TOTAL AMOUNT YOU OWE APPROMED FOR

May 16, 2022 **NEW CHARGES DUE BY** 

#### **BILL SUMMARY**

Amount of your last bill 995.55 Payments received -995,55 0.00 Balance before new charges

Total new charges 1,090.47 Total amount you owe \$1,090.47

FPL automatic bill pay - DO NOT PAY

(See page 2 for bill details.)

Electric Bill Statement For: Mar 24, 2022 to Apr 25, 2022 (32 days) Statement Date: Apr 25, 2022 Account Number: 29467-30146 Service Address: 1895 SW 3RD AVE MIAMI, FL 33129



#### KEEP IN MIND

- Payment received after July 14, 2022 is considered LATE; a late payment charge of 1% will apply.
- The amount due on your account will be drafted automatically on or after May 06, 2022. If a partial payment is received before this date, only the remaining balance due on your account will be drafted automatically.
- \* Third-party products and services (TPPS) are not regulated by the Florida Public Service Commission and not provided by FPL. Non-payment of TPPS fees will not result in disconnection of your FPL electrical service. For third-party program questions, contact the number shown. For FPL billing concerns, contact FPL.

PAY DATE.

Customer Service: Outside Florida:

(305) 442-0388 1-800-226-3545

Report Power Outages: Hearing/Speech Impaired: 1-800-40UTAGE (4