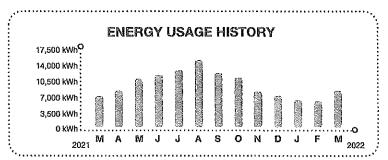

your order, return to Order Summary.

Conditions of Use | Privacy Notice © 1996-2022, Amazon.com, Inc. or its affiliates

\$70.15



CITY OF MIAMI FIRE & POLICE RETIREMENT, Here's what you owe for this billing period.

#### CURRENT BILL

\$995.55

TOTAL AMOUNT YOU OWE

Apr 14, 2022

NEW CHARGES DUE BY

#### **BILL SUMMARY**

Amount of your last bill

1,149.76 -1,149.76

Balance before new charges

0.00

\$995.55

Total new charges

Payments received

Total amount you owe

FPL automatic bill pay - DO NOT PAY

(See page 2 for bill details.)

Customer Service: Outside Florida:

(305) 442-0388 1-800-226-3545

#### **Electric Bill Statement**

For: Feb 23, 2022 to Mar 24, 2022 (29 days)

Statement Date: Mar 24, 2022 Account Number: 29467-30146

Service Address: 1895 SW 3RD AVE MIAMI, FL 33129



#### KEEP IN MIND

- · Payment received after June 14, 2022 is considered LATE; a late payment charge of 1% will apply.
- The amount due on your account will be drafted automatically on or after April 04, 2022. If a partial payment is received before this date, only the remaining balance due on your account will be drafted automatically.
- \* Third-party products and services (TPPS) are not regulated by the Florida Public Service Commission and not provided by FPL. Non-payment of TPPS fees will not result in disconnection of your FPL electrical service. For third-party program questions, contact the number shown. For FPL billing concerns, contact FPL.

The amount enclosed includes

Report Power Outages: Hearing/Speech Impaired: 1-800-40UTAGE (468-8243) 711 (Relay Service)



RETIREMENT 1