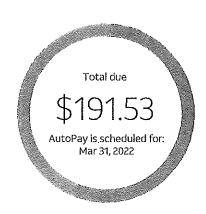

Date: April 4, 2022      |
| U.S. Transportation Tax     | \$<br>20.70  | Payment Amount: \$325.96 |
| U.S. 9/11 Security Fee      | \$<br>11.20  |                          |
| U.S. Flight Segment Tax     | \$<br>9.00   |                          |
| U.S. Passenger Facility Chg | \$<br>9.00   |                          |
| Total                       | \$<br>325.96 |                          |

Fare rules: If you decide to make a change to your current itinerary it may result in a fare increase.

Your ticket number: 5262102696300



- CITY OF MIAM! FIREFIGHTERS & 1895 SW 3RD AVE MIAM! FL 33129-1456 Page: Issue Date: Account Number: 1 of 2 Mar 21, 2022 254095563

Managing your AT&T bills, products, and services on the go? It's a snap with myAT&T. Go to att.com/myatt to sign in or sign up.



| Account summary              |        |                                                    |                    |
|------------------------------|--------|----------------------------------------------------|--------------------|
| Your last bill               |        | \$85.60                                            |                    |
| Payment, Mar 03 - Thank youl |        | -\$85.60                                           |                    |
| Remaining balance            |        | \$0.00                                             |                    |
| Service summary              |        |                                                    | What's changed?    |
| Account charges              | Page 2 | \$105.93<br>Last bill \$0.00, Difference +\$105.93 | < One-t